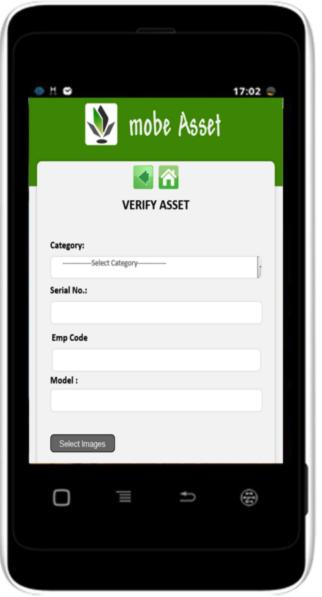

#### **Verify Asset**

 Select the Category and correct values of Serial No., Emp Code and Model are to be entered by the user. After clicking on Select Images button Image Compression Page will appear.