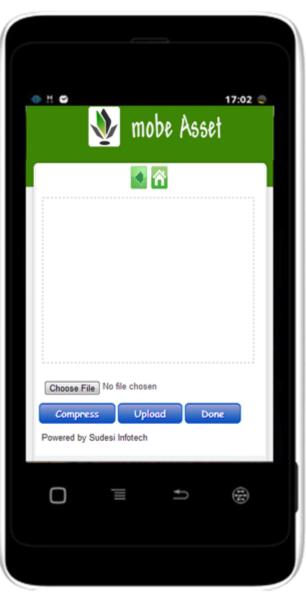

#### **Image Compress**

- Click on Choose file button then select image, after image is chosen click on compress button to reduce the image file size.
- After Compressing image, upload the image and on successful upload of After clicking on Done button Asset verification Page will appear.