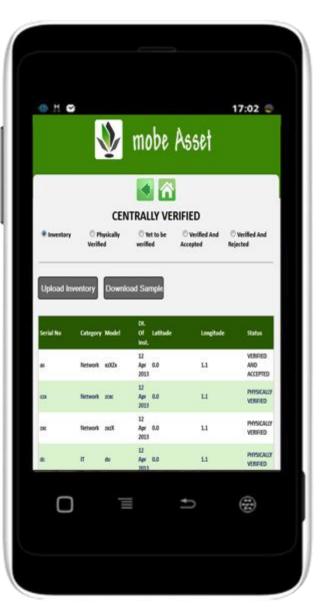

# **Verify Asset**

- Asset Verification is done, if you want to verify another asset click on Verify Another Asset button.
- If you want to logout from the application click on Logout button.

- To check verified Asset Login as "cverifier" as User ID and Password as "password" and click to login button.
- You will be directed to "Centrally Verified" page.

- On this page all verified Assets will be shown. On "Inventory " Radio button you will get Inventory data.
- On "Physically Verified" Radio button you will get Physically Verified data.
- On "Yet to be Verified" Radio button you will get Yet to be Verified data.
- On "Verified and Accepted " Radio button you will get Verified and Accepted data.
- On "Verified and Rejected " Radio button you will get Verified and Rejected data.
- You can upload Inventory data by clicking on "Upload Inventory" button and you can download Sample excel template by clicking on "Download Sample" button.