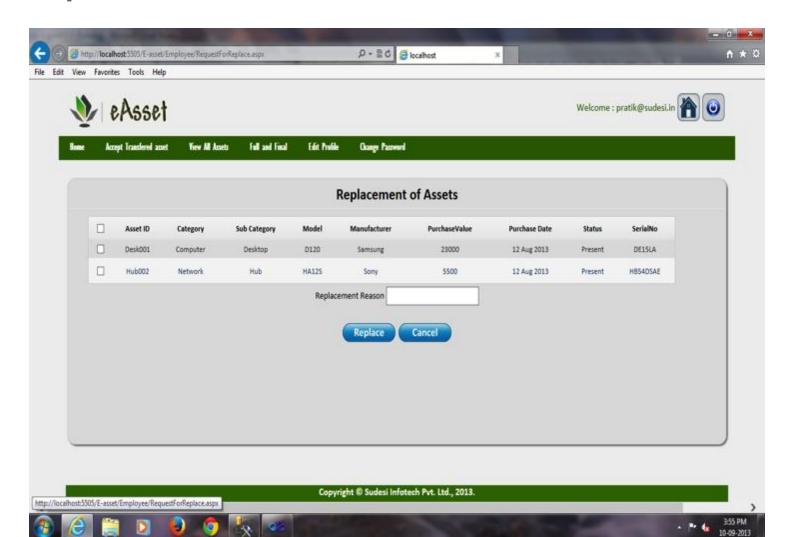

|
|                                              | Reason for asset            |                                       |                                |
|                                              |                             | end Request Cancel                    |                                |
|                                              |                             |                                       |                                |
|                                              | Copyrig                     | ht © Sudesi Infotech Pvt. Ltd., 2013. |                                |
| <<br>🔞 🙆 🚆 🖻 🔞 🧿 🛛                           | × •                         |                                       | - In the 354 PM 10-49-2013     |



#### **Replacement Asset**





#### **Surrender Asset**





#### **Transfer Asset**





### **Asset Request Notification**

|                                   | T                    |                             |                            | welcome : | pracikljesociescin 🔟 |
|-----------------------------------|----------------------|-----------------------------|----------------------------|-----------|----------------------|
| Accept Transfered a               | sset Trew All Assets | Full and Final Edit Profile | Ocarge Password            |           |                      |
|                                   |                      | View Asse                   | ts status requested by you |           |                      |
| Request For Assets : S            | iorry!No asset req   | uest send by you.