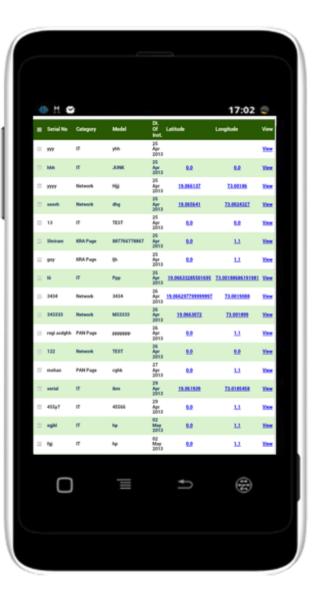

- On "Physically Verified" Radio button you will get Physically Verified data.
- You can check here the uploaded image using view.
- Clicking on view you can get download the uploaded image.
- Here we can also see latitude an longitude. and we can get actual position on Google Map.