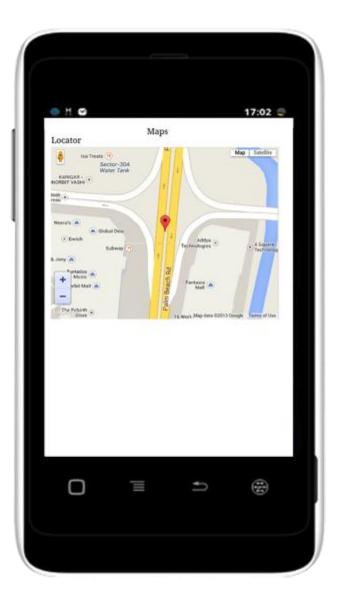

- On "Physically Verified" Radio button you will get Physically Verified data.
- You can check here the uploaded image using view.
- Clicking on view you can get download the uploaded image.
- Here we can also see latitude an longitude. and we can get actual position on Google Map.

This is Google map location of that asset.

• We can download the image of that asset.