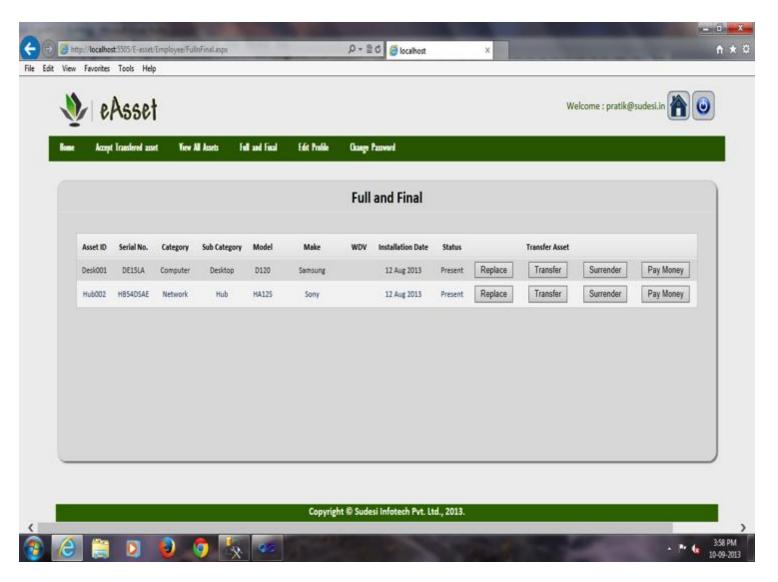

Asset ID                          | Category             | Sub Category                | ReplacementReason          | Status    | Serial No.           |
| Hub002                            | Network              | Hub                         |                            | Present   | H854DSAE             |
| Request For Transfer :            |                      | asset request send by yo    | ш.                         |           |                      |
| Request For Surrender             | *                    |                             |                            |           |                      |
| lequest For Surrender<br>Asset ID | •<br>Category        | Sub Category                | SurrenderReason            | Status    | Serial No.           |



#### **Full n Final**





## **ASSET AUDIT & TRACKING MODULE**

| ● ± <b>0</b>  | <u>&gt;</u> | mobe  | Asset | 17:02 🔵 |  |
|---------------|-------------|-------|-------|---------|--|
|               |             | Login |       |         |  |
| User ID       |             |       |       |         |  |
| pverifier     |             |       |       |         |  |
| Password      |             |       |       |         |  |
| Login         |             |       |       |         |  |
| Create an acc | ount        |       |       |         |  |
|               |             |       |       |         |  |
|               |             |       |       |         |  |
|               |             |       |       |         |  |
|               |             |       |       |         |  |
|               |