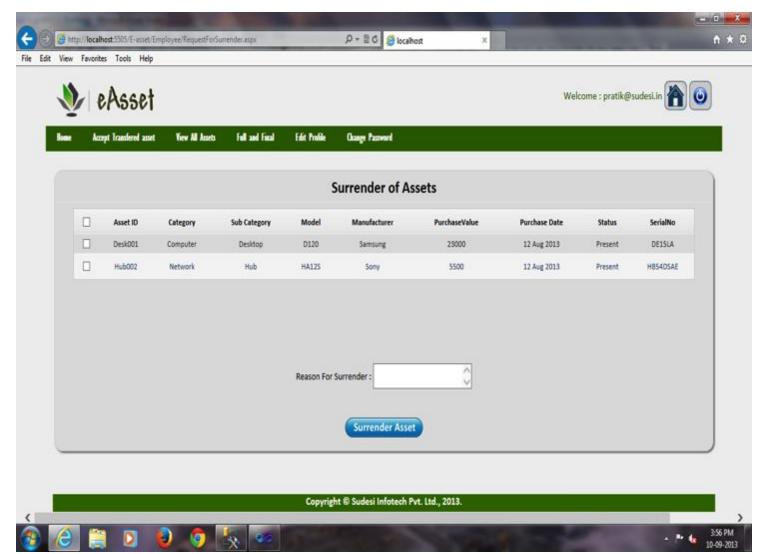

| Reason for asset            |                                       |                                |
|                                              |                             | end Request Cancel                    |                                |
|                                              |                             |                                       |                                |
|                                              | Copyrig                     | ht © Sudesi Infotech Pvt. Ltd., 2013. |                                |
| <<br>🔞 🙆 🚆 🖻 🔞 🧿 🛛                           | × •                         |                                       | - In the 354 PM 10-49-2013     |



#### **Replacement Asset**





#### **Surrender Asset**





#### **Transfer Asset**





### **Asset Request Notification**

|                                   | T                    |                             |                            | welcome : | pracikljesociescin 🔟 |
|-----------------------------------|----------------------|-----------------------------|----------------------------|-----------|----------------------|
| Accept Transfered a               | sset Trew All Assets | Full and Final Edit Profile | Ocarge Password            |           |                      |
|                                   |                      | View Asse                   | ts status requested by you |           |                      |
| Request For Assets : S            | iorry!No asset req   | uest send by you.           |