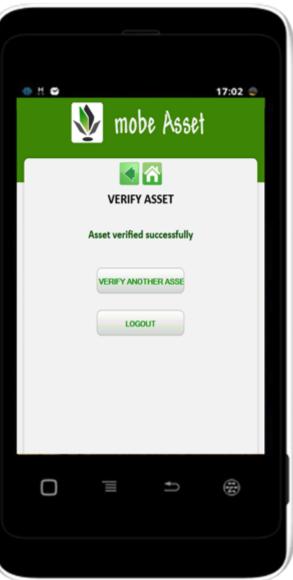

# **Verify Asset**

- Asset Verification is done, if you want to verify another asset click on Verify Another Asset button.
- If you want to logout from the application click on Logout button.

- To check verified Asset Login as "cverifier" as User ID and Password as "password" and click to login button.
- You will be directed to "Centrally Verified" page.